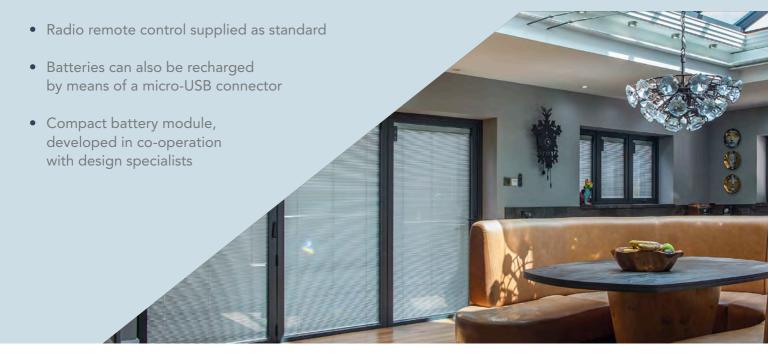

### Why choose the W Smart?

W Smart is perfect for sustainable homes and commercial properties. It combines the latest innovations in ecological Italian design with the long term reliability and superb build quality that defines every ScreenLine® system. The carbon-saving motorised blinds feature a smooth and quiet 3.6V motor, powered by a solar power charged lithium-ion battery, for use any time of the day or night. They are easy to operate too thanks to an intuitive touch control unit complete with LED illuminated arrows and low-battery indicator.

### W Smart control system

In W (Wireless) Smart systems, blinds are raised and lowered by a control device which allows light and heat gains to be adjusted with ease. A user-friendly, versatile and energy-saving system, its power comes from an externally mounted solar panel and it is guaranteed to provide excellent shading performance.