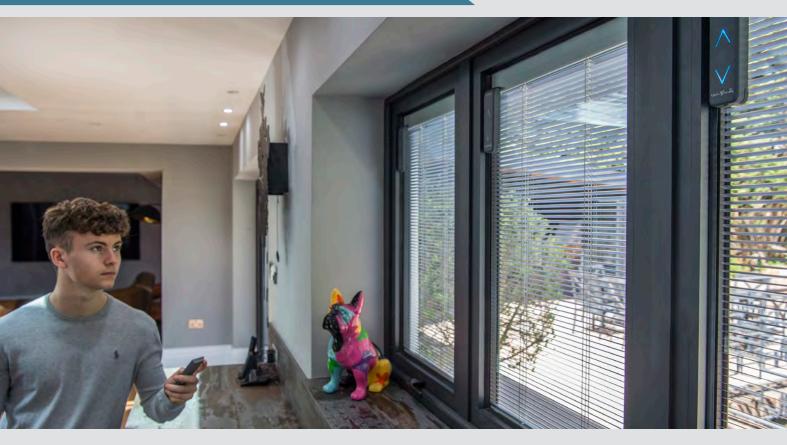

# INNOVATION COMES BUILT IN

Wire-free solar powered, eco-friendly simplicity is at the heart of the advanced W Smart system with ScreenLine® inside. This system enables a Venetian blind encapsulated within a double-glazed unit to be raised, lowered and slat tilted via a single control device attached to the window, or by remote control. Suitable for both residential and commercial environments, W Smart is sleek, maintenance-free and available for Uni-Blinds® integral blinds within 20, 22, 27 or 29mm cavities.

### Why choose the W Smart?

W Smart is perfect for sustainable homes and commercial properties. It combines the latest innovations in ecological Italian design with the long term reliability and superb build quality that defines every ScreenLine® system. The carbon-saving motorised blinds feature a smooth and quiet 3.6V motor, powered by a solar power charged lithium-ion battery, for use any time of the day or night. They are easy to operate too thanks to an intuitive touch control unit complete with LED illuminated arrows and low-battery indicator.

### W Smart control system

In W (Wireless) Smart systems, blinds are raised and lowered by a control device which allows light and heat gains to be adjusted with ease. A user-friendly, versatile and energy-saving system, its power comes from an externally mounted solar panel and it is guaranteed to provide excellent shading performance.