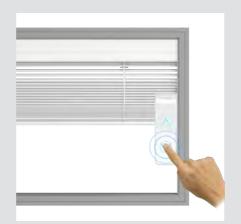

### HOW THE W SMART OPERATES

### W Smart control system

In W (Wireless) Smart systems, blinds are raised and lowered by a control device which allows light and heat gains to be adjusted with ease. A user-friendly, versatile and energy-saving system, its power comes from an externally mounted solar panel and it is guaranteed to provide excellent shading performance.

### Why choose the W Smart?

W Smart is perfect for sustainable homes and commercial properties. It combines the latest innovations in ecological Italian design with the long term reliability and superb build quality that defines every ScreenLine® system. The carbon-saving motorised blinds feature a smooth and quiet 3.6V motor, powered by a solar power charged lithium-ion battery, for use any time of the day or night. They are easy to operate too thanks to an intuitive touch control unit complete with LED illuminated arrows and low-battery indicator.