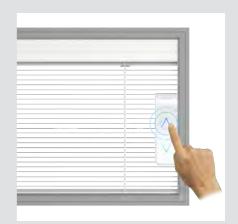

### HOW THE W SMART OPERATES

### W Smart control system

In W (Wireless) Smart systems, blinds are raised and lowered by a control device which allows light and heat gains to be adjusted with ease. A user-friendly, versatile and energy-saving system, its power comes from an externally mounted solar panel and it is guaranteed to provide excellent shading performance.

### Why choose the W Smart?

W Smart is perfect for sustainable homes and commercial properties. It combines the latest innovations in ecological Italian design with the long term reliability and superb build quality that defines every ScreenLine® system. The carbon-saving motorised blinds feature a smooth and quiet 3.6V motor, powered by a solar power charged lithium-ion battery, for use any time of the day or night. They are easy to operate too thanks to an intuitive touch control unit complete with LED illuminated arrows and low-battery indicator.