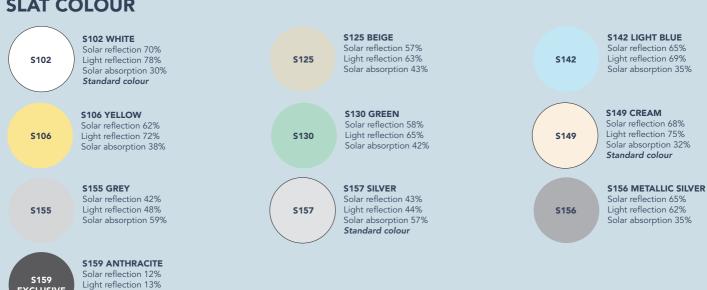

### ADD A SPLA OF COLOUR

All Venetian Uni-Blinds® will match the style and décor of any home. There are 10 colours to choose from, which include Anthracite Grey, exclusive to Uni-Blinds<sup>®</sup>.

### **SLAT COLOUR**

**EXCLUSIVE** 

Solar absorption 88%