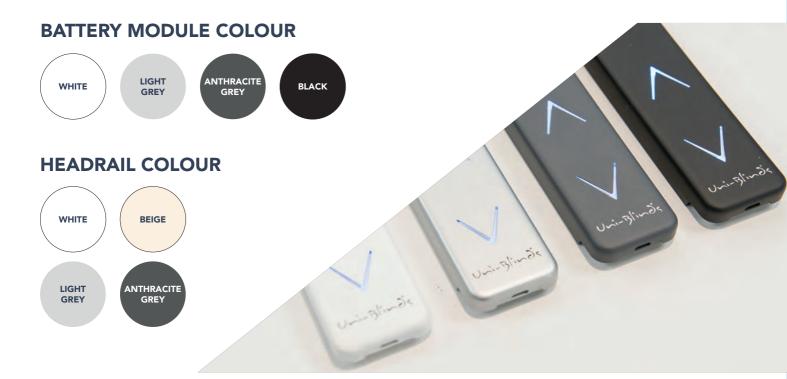

### ADD A SPLA OF COLOUR

All Venetian Uni-Blinds® will match the style and décor of any home. There are 10 colours to choose from, which include Anthracite Grey, exclusive to Uni-Blinds<sup>®</sup>.