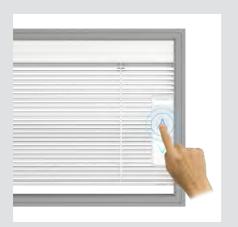

### HOW THE W SMART OPERATES

### W Smart control system

In W (Wireless) Smart systems, blinds are raised and lowered by a control device which allows light and heat gains to be adjusted with ease. A user-friendly, versatile and energy-saving system, its power comes from an externally mounted solar panel and it is guaranteed to provide excellent shading performance.

### Why choose the W Smart?

W Smart is perfect for sustainable homes and commercial properties. It combines the latest innovations in ecological Italian design with the long term reliability and superb build quality that defines every ScreenLine® system. The carbon-saving motorised blinds feature a smooth and quiet 3.6V motor, powered by a solar power charged lithium-ion battery, for use any time of the day or night. They are easy to operate too thanks to an intuitive touch control unit complete with LED illuminated arrows and low-battery indicator.