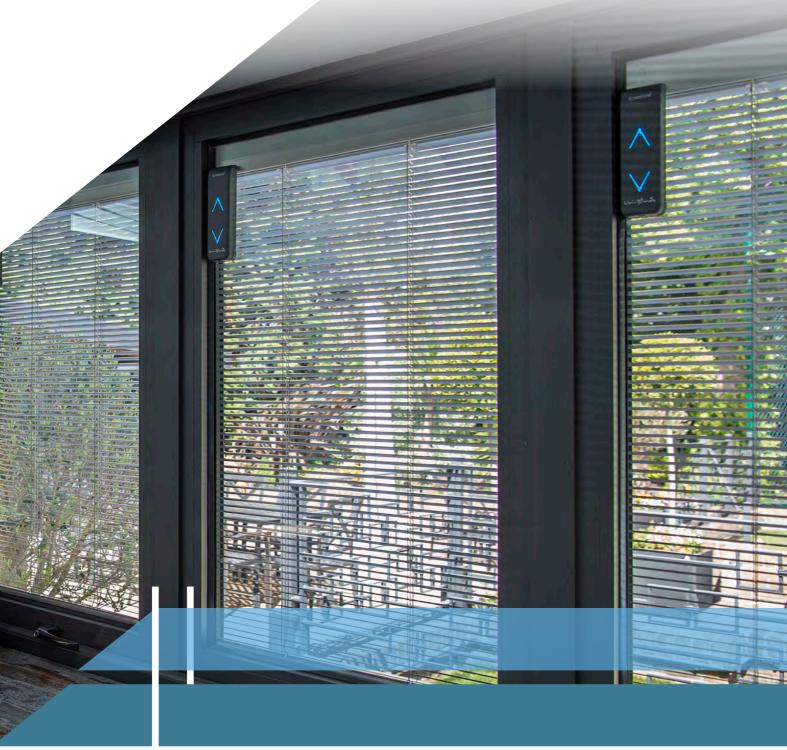

# INNOVATION COMES BUILT IN

Wire-free solar powered, eco-friendly simplicity is at the heart of the advanced W Smart system with ScreenLine® inside. This system enables a Venetian blind encapsulated within a double-glazed unit to be raised, lowered and slat tilted via a single control device attached to the window, or by remote control. Suitable for both residential and commercial environments, W Smart is sleek, maintenance-free and available for Uni-Blinds® integral blinds within 20, 22, 27 or 29mm cavities.

### Why choose the W Smart?

W Smart is perfect for sustainable homes and commercial properties. It combines the latest innovations in ecological Italian design with the long term reliability and superb build quality that defines every ScreenLine® system. The carbon-saving motorised blinds feature a smooth and quiet 3.6V motor, powered by a solar power charged lithium-ion battery, for use any time of the day or night. They are easy to operate too thanks to an intuitive touch control unit complete with LED illuminated arrows and low-battery indicator.

### W Smart control system

In W (Wireless) Smart systems, blinds are raised and lowered by a control device which allows light and heat gains to be adjusted with ease. A user-friendly, versatile and energy-saving system, its power comes from an externally mounted solar panel and it is guaranteed to provide excellent shading performance.