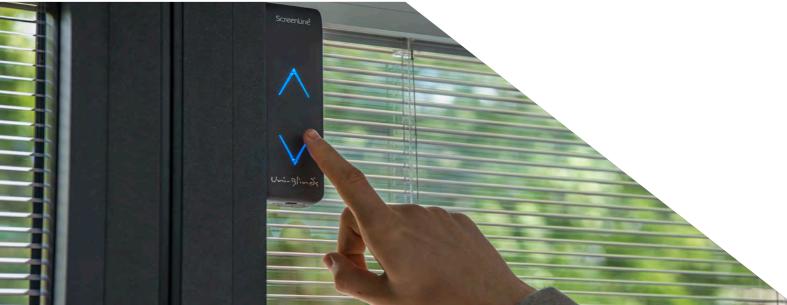

### Why choose the W Smart?

W Smart is perfect for sustainable homes and commercial properties. It combines the latest innovations in ecological Italian design with the long term reliability and superb build quality that defines every ScreenLine® system. The carbon-saving motorised blinds feature a smooth and quiet 3.6V motor, powered by a solar power charged lithium-ion battery, for use any time of the day or night. They are easy to operate too thanks to an intuitive touch control unit complete with LED illuminated arrows and low-battery indicator.

### A remote-controlled integral Venetian blind which oozes appeal:

- Streamlined installation procedure
- No need for an electrician to install
- Energy saving
- For 20, 22, 27 and 29mm cavities, in Venetian Uni-Blinds®
- Touch control keys

### W Smart control system

In W (Wireless) Smart systems, blinds are raised and lowered by a control device which allows light and heat gains to be adjusted with ease. A user-friendly, versatile and energy-saving system, its power comes from an externally mounted solar panel and it is guaranteed to provide excellent shading performance.